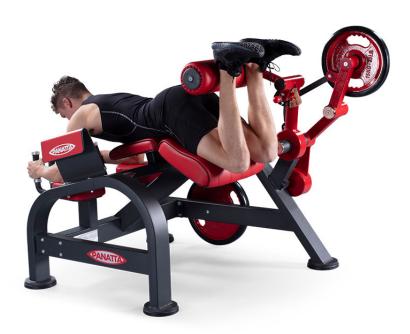

## **LEG CURLING / 1FW182**

The Leg Curling is aimed to the isolation of hamstrings in prone and supine position. It stands out for:

- · physiological load curve with lever system;
- · adjustable thrust roller;
- counterweight to reset the empty weight of the exercise lever;
- modified vetral padding to leave more freedom to the chest;
- introduction of new paddings for the elbows support and double support handle that adapt to different users sizes.