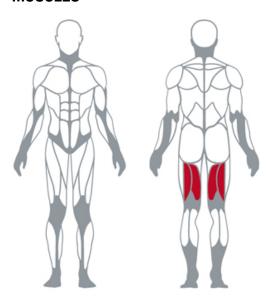

## **LEG CURLING / 1FW182**



The Leg Curling is aimed to the isolation of hamstrings in prone and supine position. It stands out for:

- · physiological load curve with lever system;
- · adjustable thrust roller;
- counterweight to reset the empty weight of the exercise lever;
- modified vetral padding to leave more freedom to the chest;
- introduction of new paddings for the elbows support and double support handle that adapt to different users sizes.

## Optional:

• 2 additional weight holders

## **MUSCLES**



## **TECHNICAL SPECIFICATIONS**

| Width       | 150 cm |
|-------------|--------|
| Length      | 160 cm |
| Height      | 90 cm  |
| Weight      | 160 Kg |
| Max. Weight | 110 Kg |

PANATTA srl 26/3/2021

Via Madonna della Fonte 3/c - 62021 Apiro (MC) Italy T. +39 0733 611824 - F. +39 0733 611777 www.panattasport.com - info@panattasport.com

Panatta® reserves the right to modify its products and documentation at any time without prior notice. All Panatta® brand and patents are owned by Panatta s.r.l. in Italy and abroad. Panatta © Copyright.

Panatta® si riserva il diritto di modificare i prodotti e la documentazione senza obbligo di preavviso. I marchi ed i brevetti Panatta® sono di proprietà della Panatta s.r.l. in Italia e all'estero. © Copyright Panatta.

The accessories (dumbells,